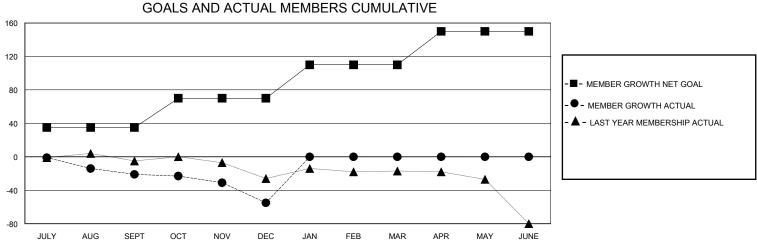

## District 410 E

GMT: LOCATION REP OF SOUTH AFRICA GMT CA

| Clubs         |               |             |               | Members               |                       |                         |                                                    |  |  |
|---------------|---------------|-------------|---------------|-----------------------|-----------------------|-------------------------|----------------------------------------------------|--|--|
|               | RESULTS FOR   | R 2023-2024 |               | RESULTS FOR 2023-2024 |                       |                         |                                                    |  |  |
| QUARTER       | NEW CLUB GOAL | NEW CLUBS   | DROPPED CLUBS | QUARTER MEMB          | ER GROWTH NET<br>GOAL | MEMBER GROWTH<br>ACTUAL | DROPPED<br>MEMBERS ACTUAL<br>(including transfers) |  |  |
| JULY/AUG/SEPT | 1             | 0           | 2             | JULY/AUG/SEPT         | 35                    | 44                      | 50                                                 |  |  |
| OCT/NOV/DEC   | 0             | 0           | 2             | OCT/NOV/DEC           | 35                    | 23                      | 52                                                 |  |  |
| JAN/FEB/MAR   | 1             | 0           | 0             | JAN/FEB/MAR           | 40                    | 0                       | 0                                                  |  |  |
| APR/MAY/JUNE  | 0             | 0           | 0             | APR/MAY/JUNE          | 40                    | 0                       | 0                                                  |  |  |