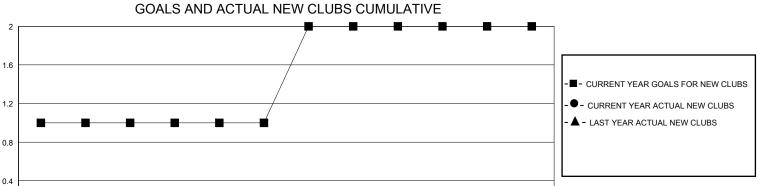

## District 410 E

GMT: LOCATION REP OF SOUTH AFRICA GMT CA

| Clubs         |               |             |               | Members               |                       |                         |                                                    |  |  |
|---------------|---------------|-------------|---------------|-----------------------|-----------------------|-------------------------|----------------------------------------------------|--|--|
|               | RESULTS FOR   | R 2023-2024 |               | RESULTS FOR 2023-2024 |                       |                         |                                                    |  |  |
| QUARTER       | NEW CLUB GOAL | NEW CLUBS   | DROPPED CLUBS | QUARTER MEMB          | ER GROWTH NET<br>GOAL | MEMBER GROWTH<br>ACTUAL | DROPPED<br>MEMBERS ACTUAL<br>(including transfers) |  |  |
| JULY/AUG/SEPT | 1             | 0           | 2             | JULY/AUG/SEPT         | 35                    | 44                      | 50                                                 |  |  |
| OCT/NOV/DEC   | 0             | 0           | 2             | OCT/NOV/DEC           | 35                    | 23                      | 52                                                 |  |  |
| JAN/FEB/MAR   | 1             | 0           | 0             | JAN/FEB/MAR           | 40                    | 0                       | 0                                                  |  |  |
| APR/MAY/JUNE  | 0             | 0           | 0             | APR/MAY/JUNE          | 40                    | 0                       | 0                                                  |  |  |